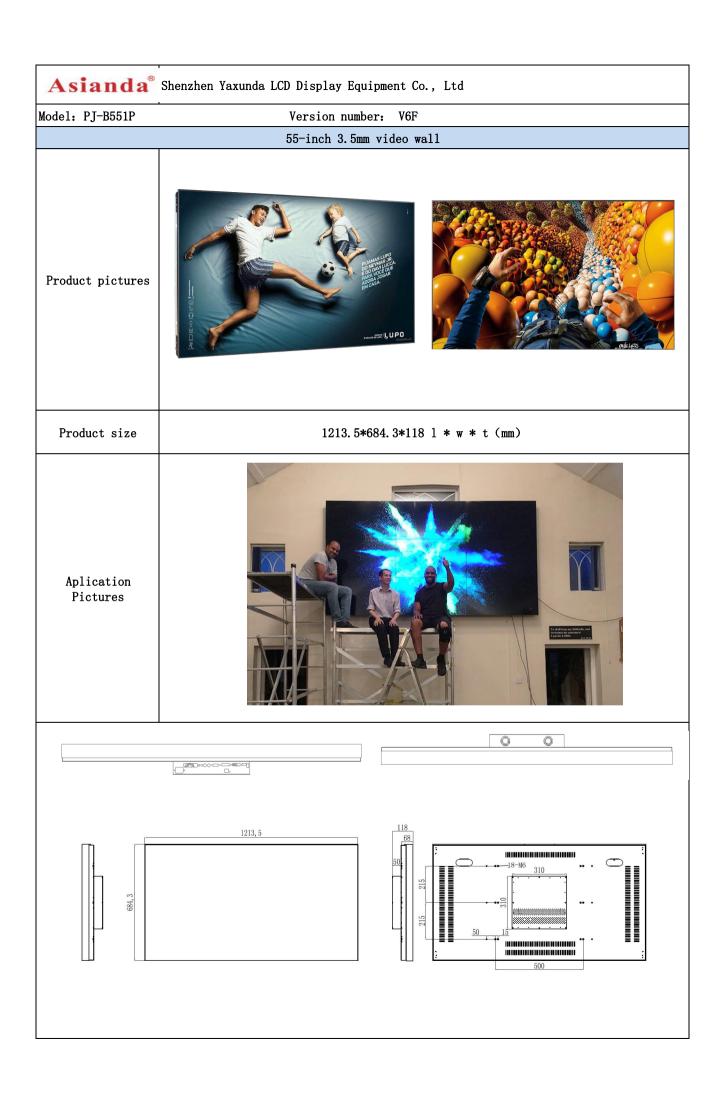

| Product<br>characteristics | Dual-channel Dvi high-definition video switching, multiple high-definition video interface, compatibility; The first combination of wireless control technology, multi-user operation design, to meet the control of large screen multi-terminal; Support for USB playback function, support for audio, video, pictures, but also as a machine motherboard upgrade; Led Bright Back Light, 3d digital noise reduction, HD high resolution, progressive scanning, software to improve contrast; Automatically Adjust backlight brightness and refresh frequency, new color restore, automatically adjust color saturation |                                                                                           |  |
|----------------------------|--------------------------------------------------------------------------------------------------------------------------------------------------------------------------------------------------------------------------------------------------------------------------------------------------------------------------------------------------------------------------------------------------------------------------------------------------------------------------------------------------------------------------------------------------------------------------------------------------------------------------|-------------------------------------------------------------------------------------------|--|
| Product name               | Specification parameter                                                                                                                                                                                                                                                                                                                                                                                                                                                                                                                                                                                                  |                                                                                           |  |
| Display                    | LCD: 55 Inch Resolution: 1920*1080 Display Area: 1209*680 contrast: 2000:1 brightness: 500 CDM2 Angle: Horizontal / Vertical: 178                                                                                                                                                                                                                                                                                                                                                                                                                                                                                        |                                                                                           |  |
| Screen brand               | LG                                                                                                                                                                                                                                                                                                                                                                                                                                                                                                                                                                                                                       |                                                                                           |  |
| Main board plan            | MOTHERBOARD: CS59Y<br>SYSTEM: None                                                                                                                                                                                                                                                                                                                                                                                                                                                                                                                                                                                       |                                                                                           |  |
| Interface                  | USB HDMI DVIN DVIN AVOUT AUDIO IN RS232-IN IR AC100-240V                                                                                                                                                                                                                                                                                                                                                                                                                                                                                                                                                                 |                                                                                           |  |
| parts                      | Manual, remote control, warranty card, certificate of conformity, power cord                                                                                                                                                                                                                                                                                                                                                                                                                                                                                                                                             |                                                                                           |  |
| product mix                | Product architecture                                                                                                                                                                                                                                                                                                                                                                                                                                                                                                                                                                                                     | Hardware Iron Plate + Paint Process                                                       |  |
|                            | Installation mode                                                                                                                                                                                                                                                                                                                                                                                                                                                                                                                                                                                                        | Cabinet type, Horizontal Wall, Hoisting type                                              |  |
|                            | Protective glass                                                                                                                                                                                                                                                                                                                                                                                                                                                                                                                                                                                                         | None                                                                                      |  |
|                            | weight                                                                                                                                                                                                                                                                                                                                                                                                                                                                                                                                                                                                                   | 35. 5kg                                                                                   |  |
|                            | Product size                                                                                                                                                                                                                                                                                                                                                                                                                                                                                                                                                                                                             | 1211*682*118 (mm)                                                                         |  |
|                            | Packing<br>dimensions                                                                                                                                                                                                                                                                                                                                                                                                                                                                                                                                                                                                    | 1360*840*380 (mm)                                                                         |  |
| Working parameters         | SPLICE assembly                                                                                                                                                                                                                                                                                                                                                                                                                                                                                                                                                                                                          | Any line X any column                                                                     |  |
|                            | Input Signal                                                                                                                                                                                                                                                                                                                                                                                                                                                                                                                                                                                                             | USB/HDMI/DVI/VGA/AV/AUDIO/RS232/UR                                                        |  |
|                            | Control Mode                                                                                                                                                                                                                                                                                                                                                                                                                                                                                                                                                                                                             | RS232/TCP/IP/Remote control                                                               |  |
|                            | Bezel                                                                                                                                                                                                                                                                                                                                                                                                                                                                                                                                                                                                                    | 3. 5MM                                                                                    |  |
|                            | work<br>environment                                                                                                                                                                                                                                                                                                                                                                                                                                                                                                                                                                                                      | Operating temperature: 0 $^{\circ}$ C to + 60 $^{\circ}$ c operating humidity: 10% to 90% |  |
|                            | Power Supply                                                                                                                                                                                                                                                                                                                                                                                                                                                                                                                                                                                                             | AC110~240V 60HZ                                                                           |  |
|                            | power                                                                                                                                                                                                                                                                                                                                                                                                                                                                                                                                                                                                                    | 170W                                                                                      |  |